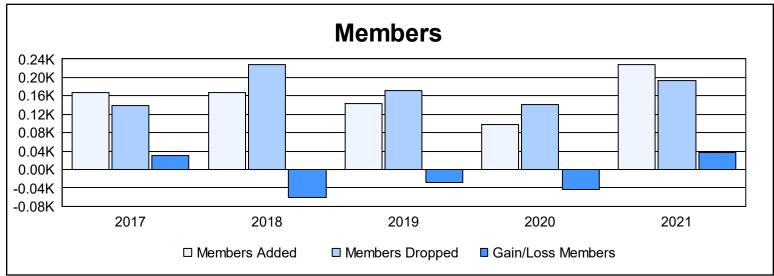

District 5 SKS As of June 2021 Cumulative

| Year      | New<br>Clubs | Dropped<br>Clubs | Gain/<br>Loss<br>Clubs | New<br>Members | Charter<br>Members | Reinstate<br>Members | Transfer<br>Members | Total<br>Member<br>Added | Total<br>Members<br>Dropped | Gain/<br>Loss<br>Members |
|-----------|--------------|------------------|------------------------|----------------|--------------------|----------------------|---------------------|--------------------------|-----------------------------|--------------------------|
| 2016-2017 | 0            | 2                | -2                     | 153            | 5                  | 4                    | 6                   | 168                      | 138                         | 30                       |
| 2017-2018 | 0            | 2                | -2                     | 145            | 0                  | 16                   | 7                   | 168                      | 228                         | -60                      |
| 2018-2019 | 1            | 1                | 0                      | 115            | 24                 | 3                    | 1                   | 143                      | 172                         | -29                      |
| 2019-2020 | 0            | 0                | 0                      | 89             | 0                  | 2                    | 7                   | 98                       | 141                         | -43                      |
| 2020-2021 | 3            | 1                | 2                      | 134            | 87                 | 3                    | 5                   | 229                      | 193                         | 36                       |
| Average   | 1            | 1                | 0                      | 127            | 23                 | 6                    | 5                   | 161                      | 174                         | -13                      |