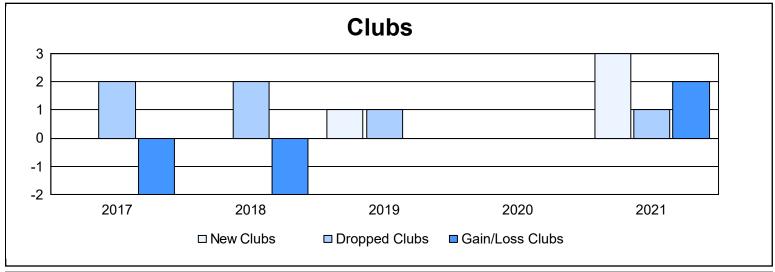

District 5 SKS As of June 2021 Cumulative

| Year      | New<br>Clubs | Dropped<br>Clubs | Gain/<br>Loss<br>Clubs | New<br>Members | Charter<br>Members | Reinstate<br>Members | Transfer<br>Members | Total<br>Member<br>Added | Total<br>Members<br>Dropped | Gain/<br>Loss<br>Members |
|-----------|--------------|------------------|------------------------|----------------|--------------------|----------------------|---------------------|--------------------------|-----------------------------|--------------------------|
| 2016-2017 | 0            | 2                | -2                     | 153            | 5                  | 4                    | 6                   | 168                      | 138                         | 30                       |
| 2017-2018 | 0            | 2                | -2                     | 145            | 0                  | 16                   | 7                   | 168                      | 228                         | -60                      |
| 2018-2019 | 1            | 1                | 0                      | 115            | 24                 | 3                    | 1                   | 143                      | 172                         | -29                      |
| 2019-2020 | 0            | 0                | 0                      | 89             | 0                  | 2                    | 7                   | 98                       | 141                         | -43                      |
| 2020-2021 | 3            | 1                | 2                      | 134            | 87                 | 3                    | 5                   | 229                      | 193                         | 36                       |
| Average   | 1            | 1                | 0                      | 127            | 23                 | 6                    | 5                   | 161                      | 174                         | -13                      |